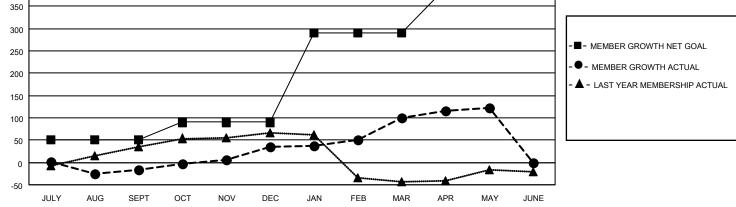

## LOCATION TEXAS

District 2 T1

Results as of: 5/31/2022

| Clubs                 |               |           |               | Members               |                        |                         |                                                    |
|-----------------------|---------------|-----------|---------------|-----------------------|------------------------|-------------------------|----------------------------------------------------|
| RESULTS FOR 2021-2022 |               |           |               | RESULTS FOR 2021-2022 |                        |                         |                                                    |
| QUARTER               | NEW CLUB GOAL | NEW CLUBS | DROPPED CLUBS | QUARTER               | BER GROWTH NET<br>GOAL | MEMBER GROWTH<br>ACTUAL | DROPPED<br>MEMBERS ACTUAL<br>(including transfers) |
| JULY/AUG/SEPT         | 1             | 0         | 2             | JULY/AUG/SEPT         | 50                     | 48                      | 62                                                 |
| OCT/NOV/DEC           | 3             | 1         | 0             | OCT/NOV/DEC           | 40                     | 84                      | 31                                                 |
| JAN/FEB/MAR           | 4             | 1         | 0             | JAN/FEB/MAR           | 200                    | 190                     | 85                                                 |
| APR/MAY/JUNE          | 2             | 0         | 0             | APR/MAY/JUNE          | 100                    | 47                      | 24                                                 |