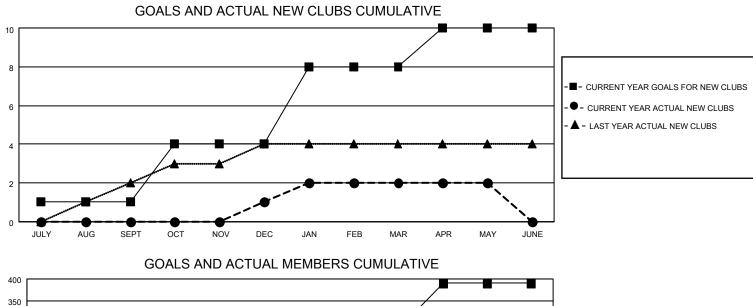

## LOCATION TEXAS

District 2 T1

Results as of: 5/31/2022

| Clubs                 |               |           |               | Members               |                        |                         |                                                    |
|-----------------------|---------------|-----------|---------------|-----------------------|------------------------|-------------------------|----------------------------------------------------|
| RESULTS FOR 2021-2022 |               |           |               | RESULTS FOR 2021-2022 |                        |                         |                                                    |
| QUARTER               | NEW CLUB GOAL | NEW CLUBS | DROPPED CLUBS | QUARTER               | BER GROWTH NET<br>GOAL | MEMBER GROWTH<br>ACTUAL | DROPPED<br>MEMBERS ACTUAL<br>(including transfers) |
| JULY/AUG/SEPT         | 1             | 0         | 2             | JULY/AUG/SEPT         | 50                     | 48                      | 62                                                 |
| OCT/NOV/DEC           | 3             | 1         | 0             | OCT/NOV/DEC           | 40                     | 84                      | 31                                                 |
| JAN/FEB/MAR           | 4             | 1         | 0             | JAN/FEB/MAR           | 200                    | 190                     | 85                                                 |
| APR/MAY/JUNE          | 2             | 0         | 0             | APR/MAY/JUNE          | 100                    | 47                      | 24                                                 |